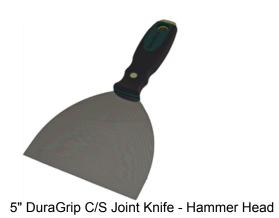

## Product specifications

- Flexible high-carbon steel blades
- Full tang blades, heat-treated, tempered, ground
- Soft rubber-like handle material
- Die-cast steel head on hammer end

## Features and benefits

- Ergonomic design that reduces muscle fatigue and strain by eliminating pressure points when scraping and taping
- Soft rubber-like handle, maximizes grip, cleans easily and is resistant to solvents
- Broad hilt design allows total protection against slipping when scraping any surface
- High-carbon die-cast steel head with a flat hammer head that helps to correctly set nail heads
- Full tang blade, perfectly ground, ensures optimum flexibility and even distribution of compounds

## Uses

Tapes drywall joints, patches drywall, set drywall nails and screw