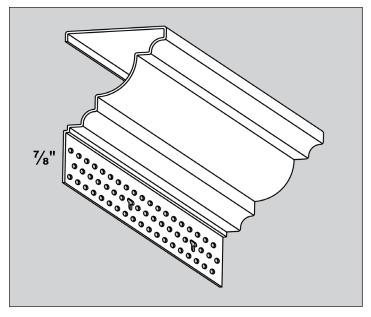

## 3 ½" Crown Molding

| STOCK# | NAME                   | PCS/BOX |
|--------|------------------------|---------|
| 6210   | 3 ½" Crown Molding 10' | 8       |

**Description:** Trim-Tex 3  $\frac{1}{2}$ " Crown Molding creates seamless beauty, has no nail holes and is designed with built in expansion.