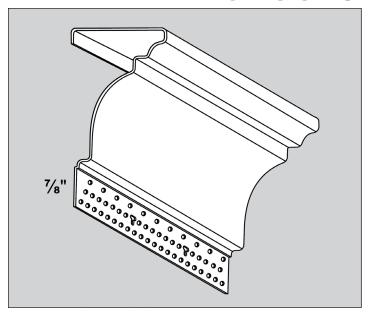

## 3 ¾" Crown Molding

| STOCK# | NAME                     | PCS/BOX |
|--------|--------------------------|---------|
| 6310   | 3 3/4" CROWN MOLDING 10' | 8       |

**Description:** Trim-Tex 3 <sup>3</sup>/<sub>4</sub>" Crown Molding creates seamless beauty, has no nail holes and is designed with built in expansion.