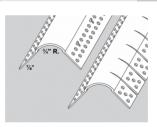

## Archway Bullnose Finishing Tool

Use this tool with each coat of mud to wipe the radius of <sup>3</sup>/<sub>4</sub>" & 1 <sup>1</sup>/<sub>2</sub>" R. Bullnose Archway Corners. The tool cleans off the excess compound while helping to fill the slots with mud.