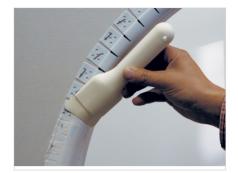

## Archway Bullnose Finishing Tool

Use this tool with each coat of mud to wipe the radius of <sup>3</sup>/<sub>4</sub>" & 1 <sup>1</sup>/<sub>2</sub>" R. Bullnose Archway Corners. The tool cleans off the excess compound while helping to fill the slots with mud.