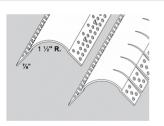

## Archway Bullnose Finishing Tool

Use this tool with each coat of mud to wipe the radius of <sup>3</sup>/<sub>4</sub>" & 1 <sup>1</sup>/<sub>2</sub>" R. Bullnose Archway Corners. The tool cleans off the excess compound while helping to fill the slots with mud.