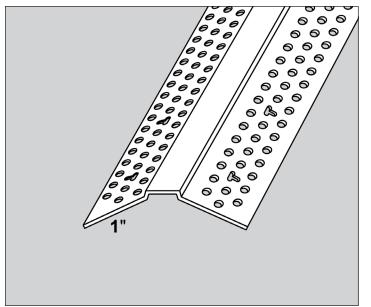

## 350 Chamfer Splayed

| STOCK # | NAME            | PCS/BOX |
|---------|-----------------|---------|
| 9670    | 350 Splayed 10' | 20      |

**Description:** Trim-Tex 350 Chamfer Splayed is designed to finish outside 135° drywall corners.