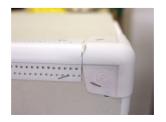

## **350 Bull Molded Corners & Accessories**

Finish corners where multiple beads meet quickly with a molded corner. Base adapters transition bead to a 90° corner for installing baseboard. Cut perfect miters with the Miter Marker.

## **BULLNOSE BEADS**

350 Bull Corner Bead & Archway