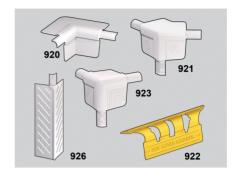

## **350 Bull Molded Corners & Accessories**

Finish corners where multiple beads meet quickly with a molded corner. Base adapters transition bead to a 90° corner for installing baseboard. Cut perfect miters with the Miter Marker.

10 OPTIONS | View & request samples ^

| SAMPLE | NAME             | STOCK NUMBER | PIECES PER BOX |
|--------|------------------|--------------|----------------|
|        | 2 Way            | 920          | 50             |
|        | 2 Way            | 920M         | 10             |
|        | Off Angle 3 Way  | 921          | 50             |
|        | Off Angle 3 Way  | 921M         | 10             |
|        | 350 Miter Marker | 922          | 40             |
|        | 350 Miter Marker | 922M         | 10             |
|        | 3 Way            | 923          | 50             |
|        | 3 Way            | 923M         | 10             |
|        | Adapter          | 926          | 50             |
|        | Adapter          | 926M         | 10             |