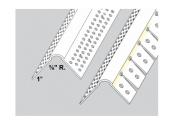

## **350 Bull Molded Corners & Accessories**

Finish corners where multiple beads meet quickly with a molded corner. Base adapters transition bead to a 90° corner for installing baseboard. Cut perfect miters with the Miter Marker.

## **BULLNOSE BEADS**

350 Bull Splayed Corner Bead